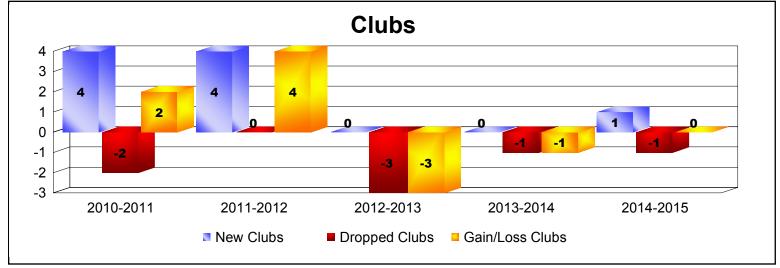

District 4 A1 As of June 2015 Cumulative

| Year      | New<br>Clubs | Dropped<br>Clubs | Gain/<br>Loss<br>Clubs | New<br>Members | Charter<br>Members | Reinstate<br>Members | Transfer<br>Members | Total<br>Member<br>Added | Total<br>Members<br>Dropped | Gain/<br>Loss<br>Members |
|-----------|--------------|------------------|------------------------|----------------|--------------------|----------------------|---------------------|--------------------------|-----------------------------|--------------------------|
| 2010-2011 | 4            | -2               | 2                      | 191            | 96                 | 17                   | 15                  | 319                      | -299                        | 20                       |
| 2011-2012 | 4            | 0                | 4                      | 204            | 187                | 11                   | 26                  | 428                      | -369                        | 59                       |
| 2012-2013 | 0            | -3               | -3                     | 156            | 6                  | 13                   | 6                   | 181                      | -390                        | -209                     |
| 2013-2014 | 0            | -1               | -1                     | 181            | 9                  | 13                   | 10                  | 213                      | -230                        | -17                      |
| 2014-2015 | 1            | -1               | 0                      | 229            | 60                 | 5                    | 23                  | 317                      | -301                        | 16                       |
| Average   | 2            | -1               | 0                      | 192            | 72                 | 12                   | 16                  | 292                      | -318                        | -26                      |