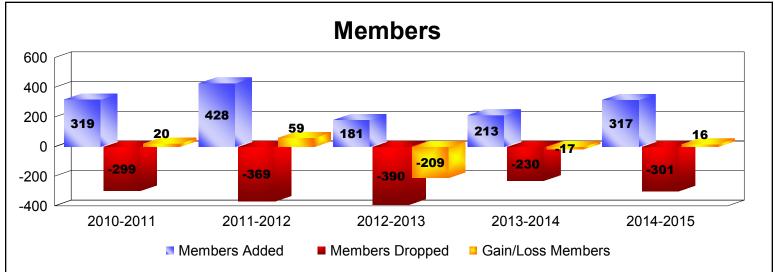

District 4 A1 As of June 2015 Cumulative

| Year      | New<br>Clubs | Dropped<br>Clubs | Gain/<br>Loss<br>Clubs | New<br>Members | Charter<br>Members | Reinstate<br>Members | Transfer<br>Members | Total<br>Member<br>Added | Total<br>Members<br>Dropped | Gain/<br>Loss<br>Members |
|-----------|--------------|------------------|------------------------|----------------|--------------------|----------------------|---------------------|--------------------------|-----------------------------|--------------------------|
| 2010-2011 | 4            | -2               | 2                      | 191            | 96                 | 17                   | 15                  | 319                      | -299                        | 20                       |
| 2011-2012 | 4            | 0                | 4                      | 204            | 187                | 11                   | 26                  | 428                      | -369                        | 59                       |
| 2012-2013 | 0            | -3               | -3                     | 156            | 6                  | 13                   | 6                   | 181                      | -390                        | -209                     |
| 2013-2014 | 0            | -1               | -1                     | 181            | 9                  | 13                   | 10                  | 213                      | -230                        | -17                      |
| 2014-2015 | 1            | -1               | 0                      | 229            | 60                 | 5                    | 23                  | 317                      | -301                        | 16                       |
| Average   | 2            | -1               | 0                      | 192            | 72                 | 12                   | 16                  | 292                      | -318                        | -26                      |